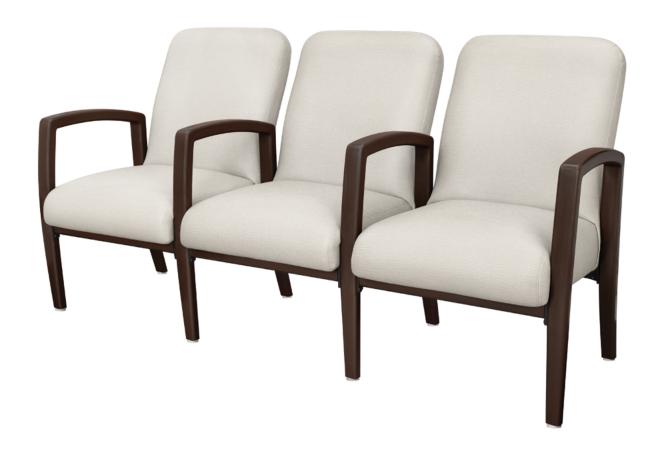

# valentia Multiple

Kwalu's tandem seating options make it possible for groups to sit together comfortably in lobbies, lounges, reception areas or emergency waiting rooms. These multi-seat options come built with a steel-reinforced frame, spanned for easy cleaning. The pickproof arms also make these versatile seats perfect for memory care residents.

Model: VLGE 67.5W 29.5D 37H 20SW 18.5SD 18.5SH 26AH

# **Number of Seats**

Available 1-4 seat combinations, spanned, with or without center arms.