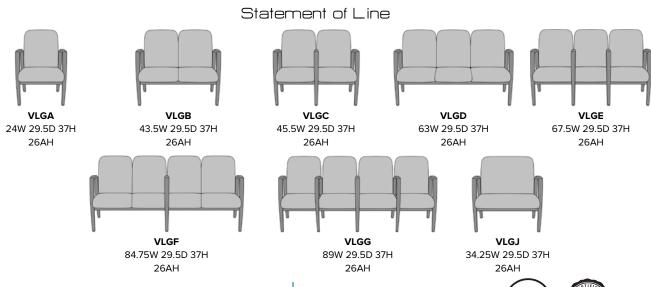

# **Number of Seats**

Available 1-4 seat combinations, spanned, with or without center arms.