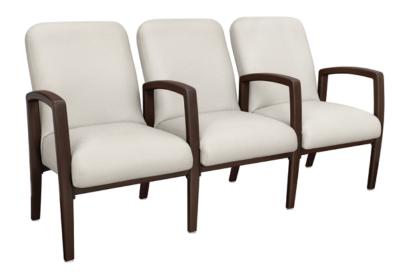

# valentia Multiple

Kwalu's tandem seating options make it possible for groups to sit together comfortably in lobbies, lounges, reception areas or emergency waiting rooms. These multi-seat options come built with a steel-reinforced frame, spanned for easy cleaning. The pickproof arms also make these versatile seats perfect for memory care residents.

# **Number of Seats**

Available 1-4 seat combinations, spanned, with or without center arms.